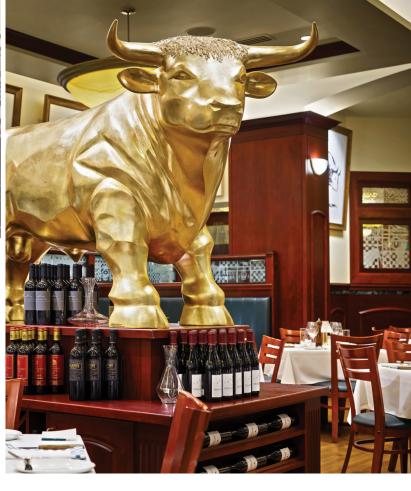

## **Experience The Best In Private Dining**

Located in downtown Des Moines in 801 Grand, 801 Chophouse transports you back to an authentic 1920's New York-style steakhouse, serving only the finest aged USDA Prime steaks.

As a family-owned company with over 25 years in the business, we have perfected the art of providing our guests with the best in culinary excellence and service. We combine the best of our midwestern roots with the highest grade USDA Prime Beef to bring you an authentic steakhouse experience to enjoy with your guests. Matched with an elegant atmosphere and impeccable customer service, we guarantee an event to remember. Along with the highest quality beef, you can also enjoy our daily Fresh Sheet, featuring fresh-finned fish, East and West coast oysters, live Maine lobsters, seasonal salads and innovative sides. Sip on award-winning global wines or try our extensive collection of smallbatch bourbon and single malt Scotch. We can also create a customized menu for a perfect complement to the occasion.