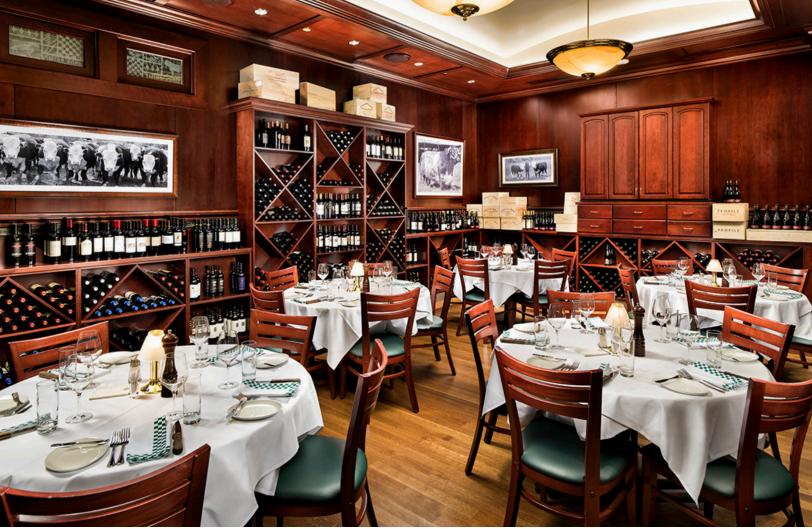

## **Perfect For Any Occasion**

With customizable menu options and table settings, hosting an event in one of our coveted private dining areas takes your gathering to the next level. We offer private dining for groups up to 48 guests, specializing in private luncheons and dinners, cocktail parties and events for up to 150 people. Whether you need WiFi, video capabilities, or a screen to

show a presentation or slideshow, the private dining options at 801 Chophouse in downtown Des Moines can give you the features you need. Our personable, dedicated servers will take all the guesswork out of hosting the event, and you're sure to get the same excellent service you always see when you visit 801 Chophouse.