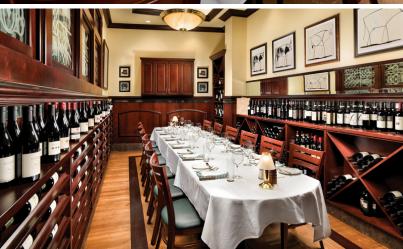

## **Perfect For Any Occasion**

With customizable menu options and table settings, hosting an event in one of our coveted private dining areas takes your gathering to the next level. We offer private dining for groups up to 48 guests, specializing in private luncheons and dinners, cocktail parties and events for up to 150 people. Whether you need WiFi, video capabilities, or a screen to

show a presentation or slideshow, the private dining options at 801 Chophouse in downtown Des Moines can give you the features you need. Our personable, dedicated servers will take all the guesswork out of hosting the event, and you're sure to get the same excellent service you always see when you visit 801 Chophouse.

| Private Dining Options | Capacity        | Privacy Level | AV Equipment        |
|------------------------|-----------------|---------------|---------------------|
| Room One               | up to 10 guests | Semi          | N/A                 |
| Room Two               | up to 14 guests | Semi          | N/A                 |
| Wine Room              | 20-36 guests    | Full          | TV, Wifi, VGA, HDMI |
| Caucus Room            | 25-48 guests    | Full          | TV, Wifi, VGA, HDMI |