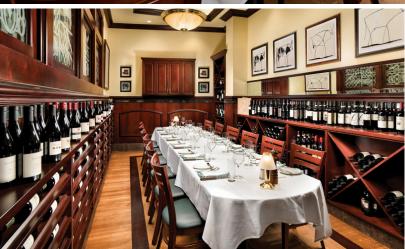

## **Perfect For Any Occasion**

With customizable menu options and table settings, hosting an event in one of our coveted private dining areas takes your gathering to the next level. We offer private dining for groups up to 40 guests, specializing in private luncheons and dinners, cocktail parties and events up to 200. Whether you need WiFi, video capabilities, or a screen to show

| Private Dining Options | Capacity        | Privacy Level | AV Equipment        |
|------------------------|-----------------|---------------|---------------------|
| Room Two               | up to 12 guests | Semi          | TV, Wifi, VGA, HDMI |
| Room Three             | up to 12 guests | Semi          | N/A                 |
| Combo Rooms 2 & 3      | up to 24 guests | Semi          | TV, Wifi, VGA, HDMI |
| Room One               | up to 16 guests | Full          | TV, Wifi, VGA, HDMI |
| Wine Room              | up to 40 guests | Full          | TV, Wifi, VGA, HDMI |