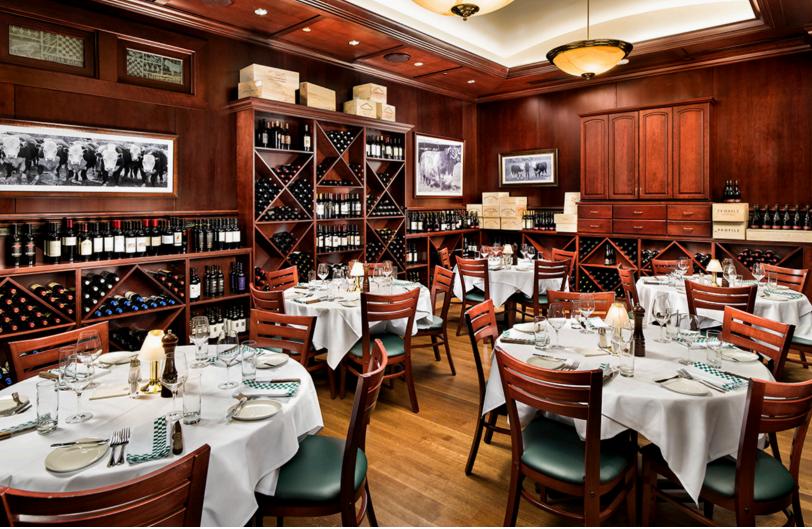

## **Perfect For Any Occasion**

With customizable menu options and table settings, hosting an event in one of our coveted private dining areas takes your gathering to the next level. We offer private dining for groups up to 40 guests, specializing in private luncheons and dinners, cocktail parties and events up to 200. Whether you need WiFi, video capabilities, or a screen to show

a presentation or slideshow, the private dining options at 801 Chophouse in Leawood can give you the features you need. Our personable, dedicated servers will take all the guesswork out of hosting the event, and you're sure to get the same excellent service you always see when you visit 801 Chophouse.

| Private Dining Options | Capacity        | Privacy Level | AV Equipment        |
|------------------------|-----------------|---------------|---------------------|
| Room Two               | up to 12 guests | Semi          | TV, Wifi, VGA, HDMI |
| Room Three             | up to 12 guests | Semi          | N/A                 |
| Combo Rooms 2 & 3      | up to 24 guests | Semi          | TV, Wifi, VGA, HDMI |
| Room One               | up to 16 guests | Full          | TV, Wifi, VGA, HDMI |
| Wine Room              | up to 40 guests | Full          | TV, Wifi, VGA, HDMI |