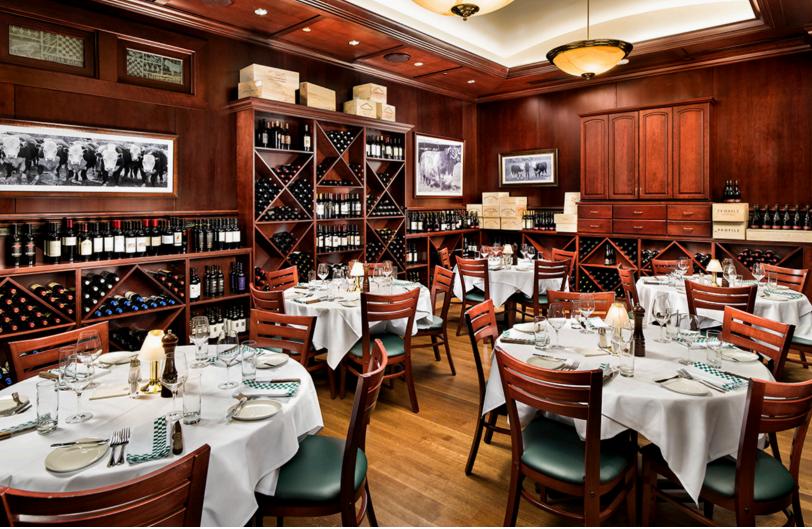

## **Perfect For Any Occasion**

With customizable menu options and table settings, hosting an event in one of our coveted private dining areas takes your gathering to the next level. We offer private dining for groups up to 52 guests, specializing in private luncheons and dinners, cocktail parties and events up to 300. Whether you need WiFi, video capabilities, or a screen to show

a presentation or slideshow, the private dining options at 801 Chophouse in Clayton can give you the features you need. Our personable, dedicated servers will take all the guesswork out of hosting the event, and you're sure to get the same excellent service you always see when you visit 801 Chophouse.