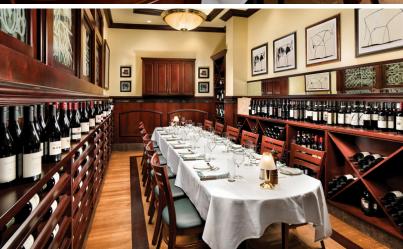

## **Perfect For Any Occasion**

With customizable menu options and table settings, hosting an event in one of our coveted private dining areas takes your gathering to the next level. We offer private dining for groups up to 52 guests, specializing in private luncheons and dinners, cocktail parties and events up to 300. Whether you need WiFi, video capabilities, or a screen to show

a presentation or slideshow, the private dining options at 801 Chophouse in Clayton can give you the features you need. Our personable, dedicated servers will take all the guesswork out of hosting the event, and you're sure to get the same excellent service you always see when you visit 801 Chophouse.