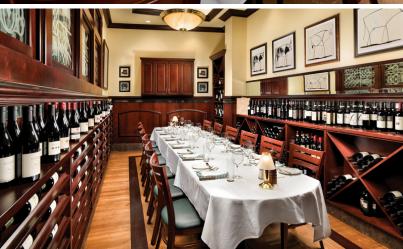

## **Perfect For Any Occasion**

With customizable menu options and table settings, hosting an event in one of our coveted private dining areas takes your gathering to the next level. We offer private dining for groups up to 40 guests, specializing in private luncheons and dinners, cocktail parties and events up to 200. Whether you need WiFi, video capabilities, or a screen to show

| Private Dining Options | Capacity        | Privacy Level | AV Equipment        |
|------------------------|-----------------|---------------|---------------------|
| The Nebraska Room      | up to 18 guests | Semi          | TV, Wifi, VGA, HDMI |
| The Paxton Room        | up to 10 guests | Semi          | TV, Wifi, VGA, HDMI |
| The Creighton Room     | up to 12 guests | Semi          | TV, Wifi, VGA, HDMI |
| The Wine Room          | up to 40 guests | Full          | TV, Wifi, VGA, HDMI |