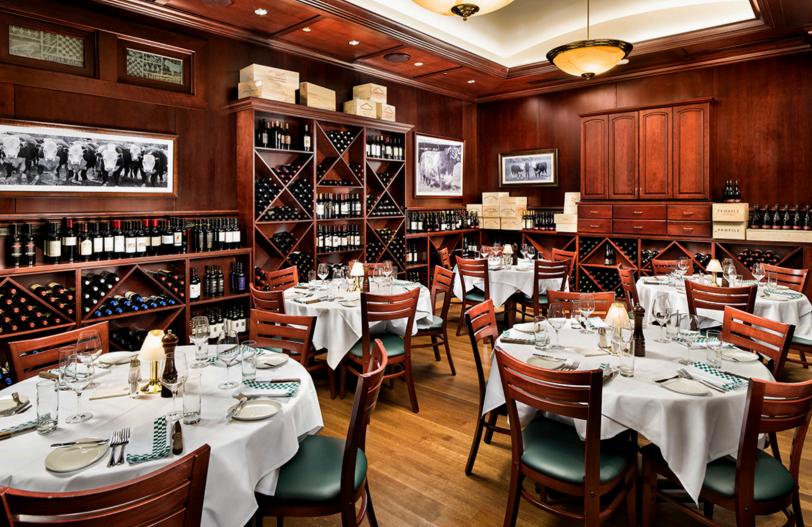

## **Perfect For Any Occasion**

With customizable menu options and table settings, hosting an event in one of our coveted private dining areas takes your gathering to the next level. We offer private dining for groups up to 40 guests, specializing in private luncheons and dinners, cocktail parties and events up to 200. Whether you need WiFi, video capabilities, or a screen to show

| Private Dining Options | Capacity        | Privacy Level | AV Equipment        |
|------------------------|-----------------|---------------|---------------------|
| The Nebraska Room      | up to 18 guests | Semi          | TV, Wifi, VGA, HDMI |
| The Paxton Room        | up to 10 guests | Semi          | TV, Wifi, VGA, HDMI |
| The Creighton Room     | up to 12 guests | Semi          | TV, Wifi, VGA, HDMI |
| The Wine Room          | up to 40 guests | Full          | TV, Wifi, VGA, HDMI |